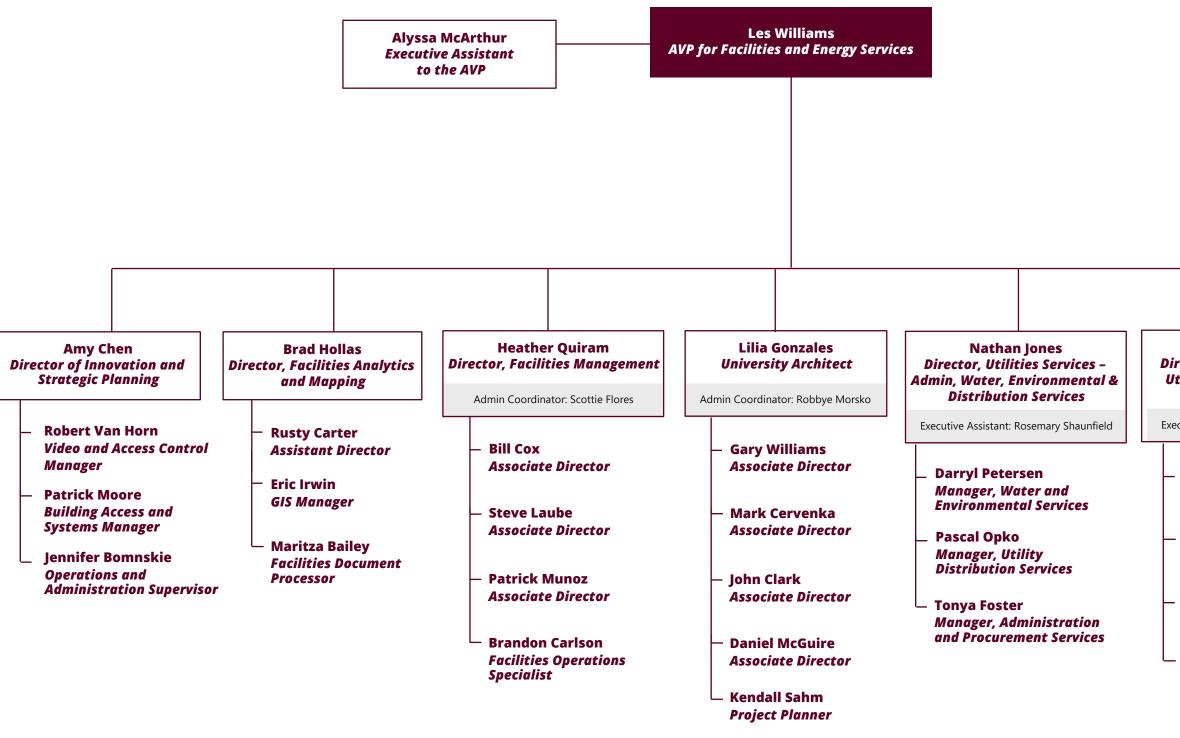

## Stuart Hightower Director, Utilities Services – Utility Production Services

Executive Assistant: Rosemary Shaunfield

- Edward Casto Manager, Production Services
- Kathy Peeler Manager, Maintenance Services
- Mark Everhart Manager, Instrumentation and Electrical Services
- Robert Henry Manager, Engineering and Project Management

## Dr. Yasuko Sakurai Director, Utilities Services – Analytical, Energy & Process Management Services

Executive Assistant: Rosemary Shaunfield

- John Jennings
  Manager, GIS and Process
  Management
- Richard Hubacek
  Manager, Energy Services
- Tim Murphy
  Manager, TAMUS Energy
  Program
- Dr. Lei Wang
  Lead Energy Analyst
- Hugh Pointer
  Lead Utilities Data Analyst